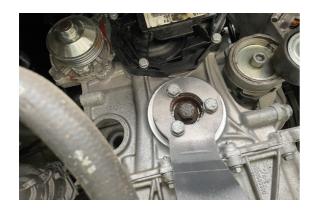

## Crankshaft Holding Tool - for PSA, Toyota, Vauxhall 1.0,

Developed to allow the user to hold the front crankshaft pulley mount while undoing the central fixing bolt for timing belt replacement and engine dismantling. Specially designed to allow use on both 3 and 6 bolt fixing pulley hub types.

## **Additional Information**

- · Applications include: Citroën, DS, Peugeot, Toyota and Vauxhall/Opel models.
- Engine Applications include: EB0 1.0L and EB2 1.2L 3 cylinder wet belted engines.
- Designed to bolt on in place of the crankshaft front pulley and allow the user to hold the crankshaft while loosening and tightening the central camshaft bolt.
- Fits both 3 and 6 bolt style pulleys. Use in combination with 1/2"D power bar or ratchet.
- Use with Laser Engine Timing Tool Kits, part nos. 6200 and 8352. Made in Sheffield.