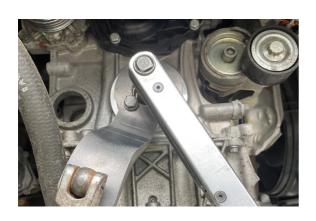

## Crankshaft Holding Tool - for PSA, Toyota, Vauxhall 1.0,

Developed to allow the user to hold the front crankshaft pulley mount while undoing the central fixing bolt for timing belt replacement and engine dismantling. Specially designed to allow use on both 3 and 6 bolt fixing pulley hub types.

## **Additional Information**

- · Applications include: Citroën, DS, Peugeot, Toyota and Vauxhall/Opel models.
- Engine Applications include: EB0 1.0L and EB2 1.2L 3 cylinder wet belted engines.
- Designed to bolt on in place of the crankshaft front pulley and allow the user to hold the crankshaft while loosening and tightening the central camshaft bolt.
- Fits both 3 and 6 bolt style pulleys. Use in combination with 1/2"D power bar or ratchet.
- Use with Laser Engine Timing Tool Kits, part nos. 6200 and 8352. Made in Sheffield.