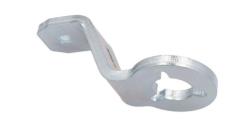

## Crankshaft Holding Tool - for PSA, Toyota, Vauxhall 1.0,

Developed to allow the user to hold the front crankshaft pulley mount while undoing the central fixing bolt for timing belt replacement and engine dismantling. Specially designed to allow use on both 3 and 6 bolt fixing pulley hub types.

## **Additional Information**

- · Applications include: Citroën, DS, Peugeot, Toyota and Vauxhall/Opel models.
- Engine Applications include: EB0 1.0L and EB2 1.2L 3 cylinder wet belted engines.
- Designed to bolt on in place of the crankshaft front pulley and allow the user to hold the crankshaft while loosening and tightening the central camshaft bolt.
- Fits both 3 and 6 bolt style pulleys. Use in combination with 1/2"D power bar or ratchet.
- Use with Laser Engine Timing Tool Kits, part nos. 6200 and 8352. Made in Sheffield.