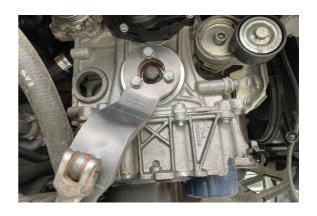

## Crankshaft Holding Tool - for PSA, Toyota, Vauxhall 1.0,

Developed to allow the user to hold the front crankshaft pulley mount while undoing the central fixing bolt for timing belt replacement and engine dismantling. Specially designed to allow use on both 3 and 6 bolt fixing pulley hub types.

## **Additional Information**

- · Applications include: Citroën, DS, Peugeot, Toyota and Vauxhall/Opel models.
- Engine Applications include: EB0 1.0L and EB2 1.2L 3 cylinder wet belted engines.
- Designed to bolt on in place of the crankshaft front pulley and allow the user to hold the crankshaft while loosening and tightening the central camshaft bolt.
- Fits both 3 and 6 bolt style pulleys. Use in combination with 1/2"D power bar or ratchet.
- Use with Laser Engine Timing Tool Kits, part nos. 6200 and 8352. Made in Sheffield.