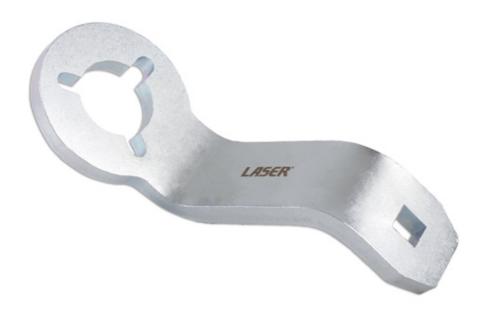

## Crankshaft Holding Tool - for PSA, Toyota, Vauxhall 1.0,

Developed to allow the user to hold the front crankshaft pulley mount while undoing the central fixing bolt for timing belt replacement and engine dismantling. Specially designed to allow use on both 3 and 6 bolt fixing pulley hub types.

## **Additional Information**

- · Applications include: Citroën, DS, Peugeot, Toyota and Vauxhall/Opel models.
- Engine Applications include: EB0 1.0L and EB2 1.2L 3 cylinder wet belted engines.
- Designed to bolt on in place of the crankshaft front pulley and allow the user to hold the crankshaft while loosening and tightening the central camshaft bolt.
- Fits both 3 and 6 bolt style pulleys. Use in combination with 1/2"D power bar or ratchet.
- Use with Laser Engine Timing Tool Kits, part nos. 6200 and 8352. Made in Sheffield.